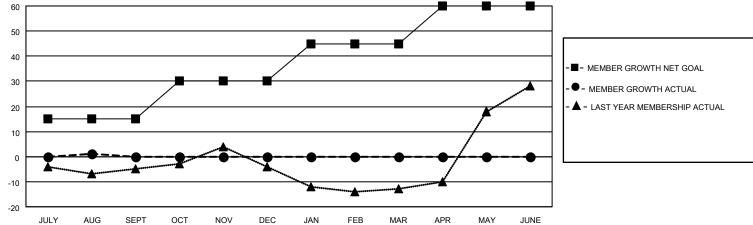

## District 14 C

| Clubs RESULTS FOR 2022-2023 |   |   |   | Members RESULTS FOR 2022-2023 |    |    |    |
|-----------------------------|---|---|---|-------------------------------|----|----|----|
|                             |   |   |   |                               |    |    |    |
| JULY/AUG/SEPT               | 0 | 0 | 0 | JULY/AUG/SEPT                 | 15 | 20 | 18 |
| OCT/NOV/DEC                 | 0 | 0 | 0 | OCT/NOV/DEC                   | 15 | 0  | 0  |
| JAN/FEB/MAR                 | 0 | 0 | 0 | JAN/FEB/MAR                   | 15 | 0  | 0  |
| APR/MAY/JUNE                | 2 | 0 | 0 | APR/MAY/JUNE                  | 15 | 0  | 0  |